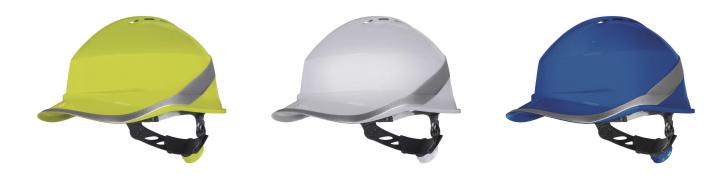

#### Product specifications

ABS vented safety helmet. Innovative "baseball cap" shape to improve vision when looking up. Tested in normal wearing and reverse wearing to reduce encumbrance. Polyamide cradle: 3 textile straps with 8 fixing points. Foam sweat band. Adjustable ROTOR system : head sizes 53 to 64 cm. 2 possible positions of the headband (top/low) for a better comfort.

#### COLOUR

White, Blue, Yellow, Black, Orange, Red, Green